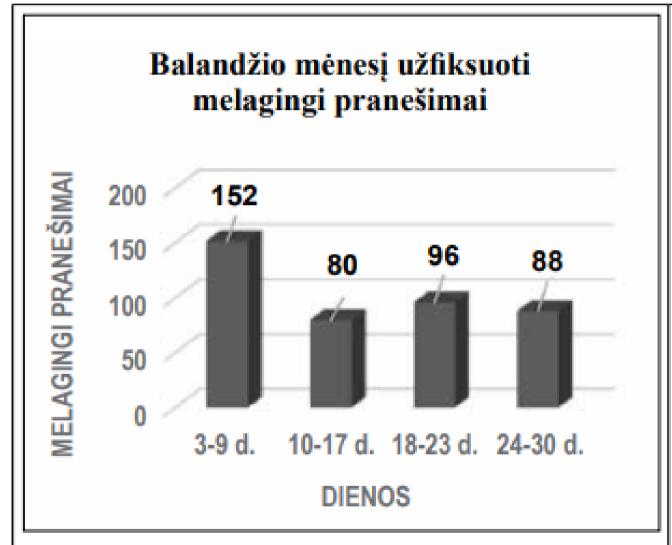

#### START OF DISINFORMATION

1 pav. Balandžio mėnesį užfiksuoti melagingi pranešimai

2 pav. Gegužės mėnesį užfiksuoti melagingi pranešimai